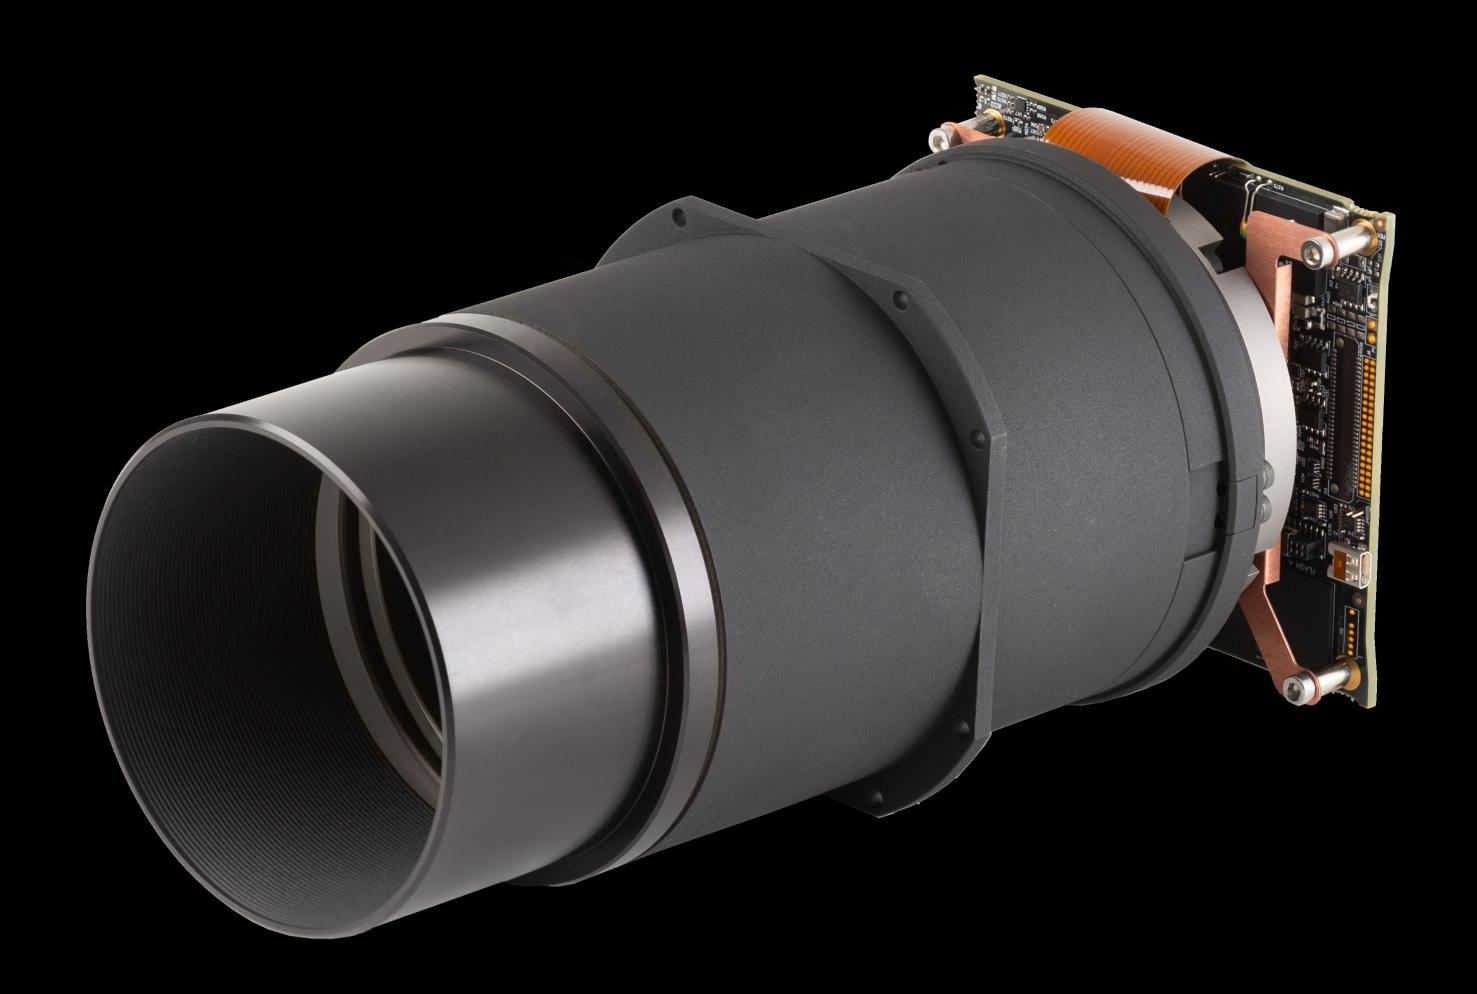

## CHANELEON

|                                    | RGB                                                                       | MULTISPECTRAL     | HYPERSPECTRAL      |
|------------------------------------|---------------------------------------------------------------------------|-------------------|--------------------|
| Spatial Resolution (GSD) at 500 km | 10 m                                                                      | PAN 10 m / S 20 m |                    |
| Swath at 500 km                    | 39 km                                                                     | 39 km             | 20 km              |
| Mass (incl. electronics)           | 1.6 kg                                                                    | 1.6 kg            | 1.6 kg             |
| Spectral Bands                     | Standard RGB                                                              | 11 x MS           | 150 x HS available |
| Imager Type                        | Snap shot                                                                 | Push broom        |                    |
| Physical Size                      | $2511(100 \mathrm{mm}\mathrm{x}100 \mathrm{mm}\mathrm{x}215 \mathrm{mm})$ |                   |                    |

Data Format Integrated Mass Data Storage Compression Data Interface TMTC Interface Power Usage Power Supply Operating Temperature Survival Temperature 8-bit or 10-bit | 10-bit or 12-bit | 8-bit or 10-bit 128 Gigabytes RAW or J2K lossless or lossy LVDS, SpaceWire SPI, I<sup>2</sup>C, CAN, RS422, RS485 Imaging mode <10 W, Readout mode <5 W 5V DC +10°C to +30°C -20°C to +55°C 9